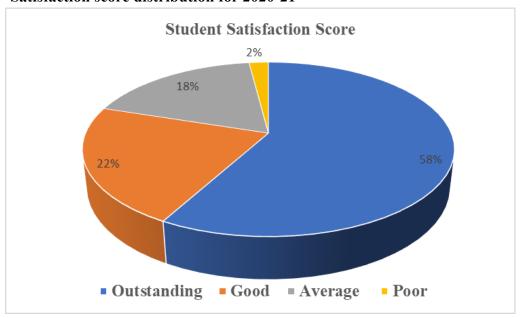

S.P. Mandali's R.A. Podar College of Commerce & Economics (Autonomous)

## **Student Satisfaction Index Report**

#### 2020-21

The SSI is developed to measure the satisfaction of students in terms of different aspects such as image of the college, expectations, perceived quality, perceived value, and loyalty.

## Framework and methodology:

The SSI is conducted through a questionnaire based survey through google forms and responded anonymously by students of both B.Com and B.M.S. programme. The index is based on a 10 point score (Minimum-0 and Maximum-9)

| Year         | 2020-21 |
|--------------|---------|
| Median Score | 8.1     |
| SD           | 1.4     |
| Max Score    | 10      |
| Min Score    | 2       |

#### Satisfaction score distribution for 2020-21



# The mean percentile score of the individual parameters for 2020-21

| Particulars                                                                                                                 | Mean Percentile Score |
|-----------------------------------------------------------------------------------------------------------------------------|-----------------------|
| Quality of online teaching                                                                                                  | 89%                   |
| Quality of online classroom platform : MS Teams                                                                             | 85%                   |
| Overall quality of the orientation programme provided when you were a new student